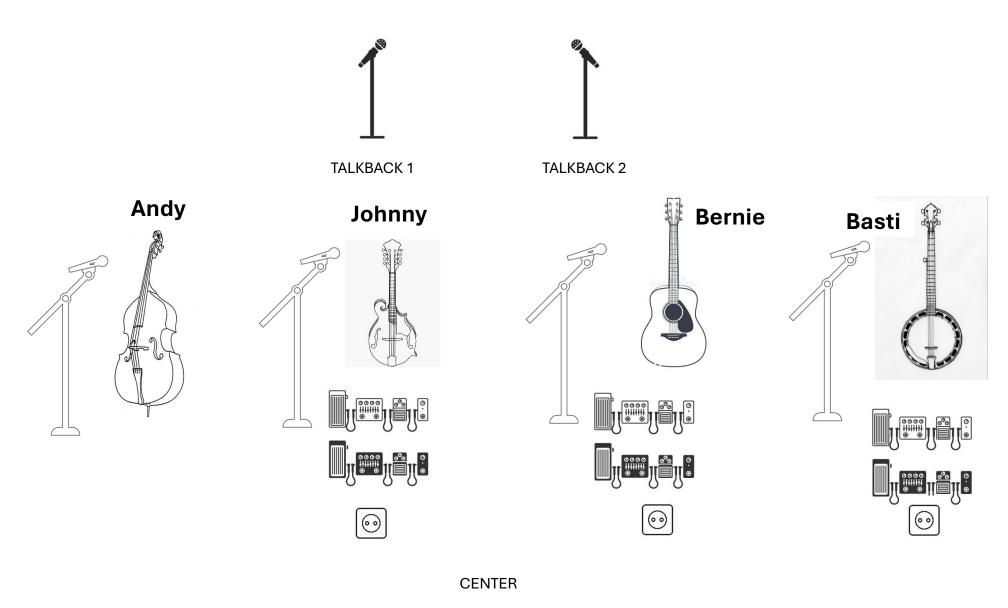

(front of stage)

## NOTES

WE PROVIDE OUR OWN PRE-AMPS and will not need house DI boxes. Only lines.

We request 4 separate monitor mixes

Power drops are needed at each pedal board (not necessaraly individual ones, but one must be reachable for every pedal board)

| Channel | Instrument      | Mic/DI    | 48v | Boom Stand      | Effects | Send to monitor | Notes |
|---------|-----------------|-----------|-----|-----------------|---------|-----------------|-------|
| 1       | Basti Banjo     | DI        |     |                 |         |                 |       |
| 2       | Basti Vocal     | Mic SM-58 |     | Boom            |         |                 |       |
| 3       | Bernie Guitar   | DI        |     |                 |         |                 |       |
| 4       | Bernie Vocal    | Mic SM-58 |     | Boom            |         |                 |       |
| 5       | Johnny Mandolin | DI        |     |                 |         |                 |       |
| 6       | Johnny Vocal    | Mic SM-58 |     | Boom            |         |                 |       |
| 7       | Andy Bass       | DI        |     |                 |         |                 |       |
| 8       | Andy Vocal      | Mic SM-58 |     | Boom            |         |                 |       |
| 9       | Talkback 1      | MIC       |     | Boom / straight |         |                 |       |
| 10      | Talkback 2      | MIC       |     | Boom / straight |         |                 |       |